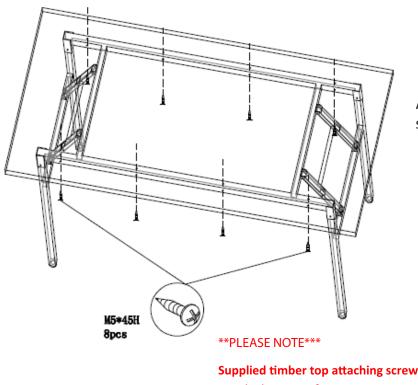

# M5+45H 8pcs

Attach frame to the table top using the provided screws as shown

**Supplied timber top attaching screws are for use with** top thicknesses of 25mm or greater. Do not use these screws if your top thickness is less than 25mm