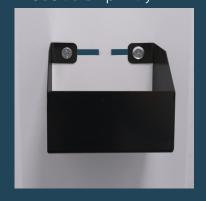

**INTRODUCING** 

## RAPIDLINE HAND SANITISING STATION

Comes with Stand, Drip Tray, Plastic Refillable Bottle & Automatic Dispenser

## Reversible Tray

• Use as Drip Tray



• Or as a Shelf



## Automatic Dispenser

- Comes with 1L Refillable Container. Rapidline Sanitiser refills available in cartons of 10 x 1L bottles (Not included)
- Easy to refill
- Gel dispenses approximately 1.33ml;
  750 dispenses per litre.
- Requires 4 x C batteries. (Batteries not included)
- 12 month warranty on Dispenser

## White Powdercoat Stand

- Easy to assemble, durable stand comes in a subtle design to suit any space
- Can be easily mounted to the floor or left as a portable station
- Does not require main power or plumbing
- Tray powdercoated in Black
- Lifetime warranty on Stand
- Instruction label included