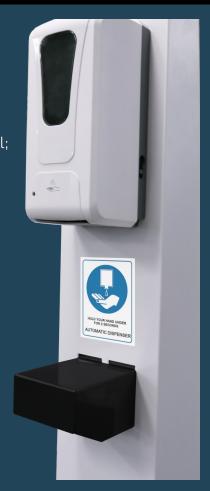

## RAPIDLINE HAND SANITISING STATION

Comes with Stand, Drip Tray, Plastic Refillable Bottle & Automatic Dispenser

## Automatic Dispenser

- Comes with 1L Refillable Container. Rapidline Sanitiser refills available in cartons of 10 x 1L bottles (Not included)
- Easy to refill
- Gel dispenses approximately 1.33ml;
  750 dispenses per litre.
- Requires 4 x C batteries. (Batteries not included)
- 12 month warranty on Dispenser

## White Powdercoat Stand

- Easy to assemble, durable stand comes in a subtle design to suit any space
- Can be easily mounted to the floor or left as a portable station
- Does not require main power or plumbing
- Tray powdercoated in Black
- Lifetime warranty on Stand
- Instruction label included