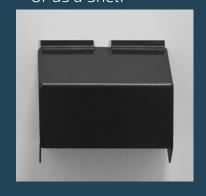

**INTRODUCING** 

## RAPIDLINE HAND SANITISING STATION

Comes with Stand, Drip Tray, Plastic Refillable Bottle & Automatic Dispenser

## Reversible Tray

• Use as Drip Tray



• Or as a Shelf



## Automatic Dispenser

- Comes with 1L Refillable Container. Rapidline Sanitiser refills available in cartons of 10 x 1L bottles (Not included)
- Easy to refill
- Gel dispenses approximately 1.33ml;
  750 dispenses per litre.
- Requires 4 x C batteries. (Batteries not included)
- 12 month warranty on Dispenser

## White Powdercoat Stand

- Easy to assemble, durable stand comes in a subtle design to suit any space
- Can be easily mounted to the floor or left as a portable station
- Does not require main power or plumbing
- Tray powdercoated in Black
- Lifetime warranty on Stand
- Instruction label included