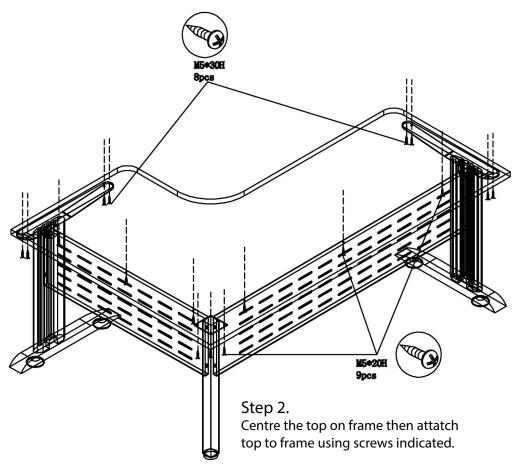

#### **ASSEMBLY** INSTRUCTIONS

**Rapid Span Corner Workstation** 

| ₹ Ç                                                                                                                                                                                                                                                                                                                                                                                                                                                                                                                                                                                                                                                                                                                                                                                                                                                                                                                                                                                                                                                                                                                                                                                                                                                                                                                                                                                                                                                                                                                                                                                                                                                                                                                                                                                                                                                                                                                                                                                                                                                                                                                          | M5*30H 8pcs | M6≠16H 8pcs |
|------------------------------------------------------------------------------------------------------------------------------------------------------------------------------------------------------------------------------------------------------------------------------------------------------------------------------------------------------------------------------------------------------------------------------------------------------------------------------------------------------------------------------------------------------------------------------------------------------------------------------------------------------------------------------------------------------------------------------------------------------------------------------------------------------------------------------------------------------------------------------------------------------------------------------------------------------------------------------------------------------------------------------------------------------------------------------------------------------------------------------------------------------------------------------------------------------------------------------------------------------------------------------------------------------------------------------------------------------------------------------------------------------------------------------------------------------------------------------------------------------------------------------------------------------------------------------------------------------------------------------------------------------------------------------------------------------------------------------------------------------------------------------------------------------------------------------------------------------------------------------------------------------------------------------------------------------------------------------------------------------------------------------------------------------------------------------------------------------------------------------|-------------|-------------|
| € CONTRACTOR OF THE PROPERTY | M5#20H 9pcs |             |