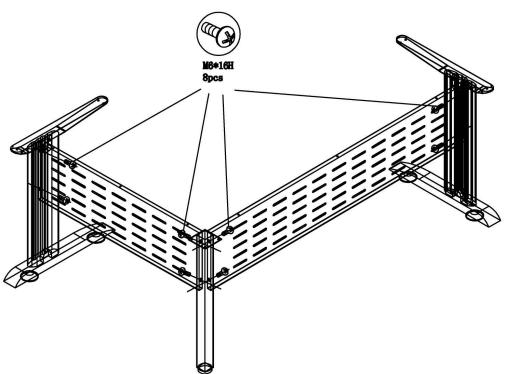

Step 1. Attatch Modesty Panels to legs and centre pole using screws provided

Note: it may be easier to do this upside down with the top on a soft surface, and the frame centred upside down on the top.
Use a pencil to mark the screw locatios and pre-dill holes first if necessary