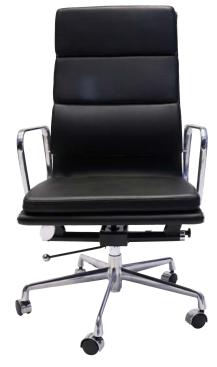

# **PU900H CHAIR**

PRODUCT SPECIFICATION SHEET

# PRODUCT FEATURES

- High Back Executive or Meeting Chair
- Single Point Lock Mechanism
- Gas Height Adjustment
- Injected Foam PU Leather Finish
- Fixed Chrome Loop Arms
- Padded Back Rest Detail
- Aluminium 5 Star Spider Base on Castors
- 120kg Weight Rating

## **PRODUCT DIMENSIONS**

- Back Height 630mm
- Back Width 455mm
- Seat Depth 415mm
- Seat Width 500mm
- Seat Height Range 460mm-550mm
- Arm Height 180mm
- Overall Height 1050mm-1135mm
- Overall Width 585mm
- Overall Depth 530mm

### **FINISHES**

- Black PU
- Chrome Frame