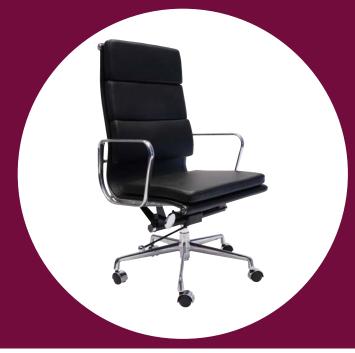

# **PU900H CHAIR**

PRODUCT SPECIFICATION SHEET

# PRODUCT FEATURES

- High Back Executive or Meeting Chair
- Single Point Lock Mechanism
- Gas Height Adjustment
- Injected Foam PU Leather Finish
- Fixed Chrome Loop Arms
- Padded Back Rest Detail
- Aluminium 5 Star Spider Base on Castors
- 120kg Weight Rating

## **PRODUCT DIMENSIONS**

- Back Height 630mm
- Back Width 455mm
- Seat Depth 415mm
- Seat Width 500mm
- Seat Height Range 460mm-550mm
- Arm Height 180mm
- Overall Height 1050mm-1135mm
- Overall Width 585mm
- Overall Depth 530mm

### **FINISHES**

- Black PU
- Chrome Frame