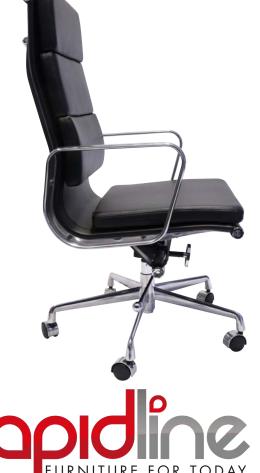

# **PU900H CHAIR**

PRODUCT SPECIFICATION SHEET

# PRODUCT FEATURES

- High Back Executive or Meeting Chair
- Single Point Lock Mechanism
- Gas Height Adjustment
- Injected Foam PU Leather Finish
- Fixed Chrome Loop Arms
- Padded Back Rest Detail
- Aluminium 5 Star Spider Base on Castors
- 120kg Weight Rating

## **PRODUCT DIMENSIONS**

- Back Height 630mm
- Back Width 455mm
- Seat Depth 415mm
- Seat Width 500mm
- Seat Height Range 460mm-550mm
- Arm Height 180mm
- Overall Height 1050mm-1135mm
- Overall Width 585mm
- Overall Depth 530mm

### **FINISHES**

- Black PU
- Chrome Frame