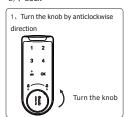

#### • How to use Private function

1) Unlock

Factory default code is 123123.

2) Lock

3) Code Setting (Can be set 1-8 digits long) Example: Change factory default code "123123" into new code" 12341234"

-2-