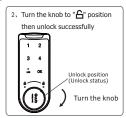

#### • How to use Private function

1) Unlock

Factory default code is 123123.

2) Lock

3) Code Setting (Can be set 1-8 digits long) Example: Change factory default code "123123" into new code" 12341234"

-2-