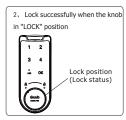

#### • How to use Private function

1) Unlock

Factory default code is 123123.

2) Lock

3) Code Setting (Can be set 1-8 digits long) Example: Change factory default code "123123" into new code" 12341234"

-2-