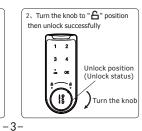

#### • How to use Public function

1) . Unlock by factory code

Factory default code is "123123".

Set code to lock: fix 6 digits long as code for public function
 Example: Set a code "321321"

3) 、Unlock