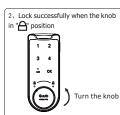

#### • How to use Private function

1) Unlock

Factory default code is 123123.

2) Lock

3) Code Setting (Can be set 1-8 digits long) Example: Change factory default code "123123" into new code" 12341234"

-2-