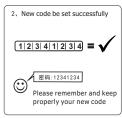

#### • How to use Private function

1) Unlock

Factory default code is 123123.

2) Lock

3) Code Setting (Can be set 1-8 digits long) Example: Change factory default code "123123" into new code" 12341234"

-2-