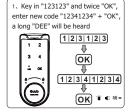

#### • How to use Private function

1) Unlock

Factory default code is 123123.

2) Lock

3) Code Setting (Can be set 1-8 digits long) Example: Change factory default code "123123" into new code" 12341234"

-2-