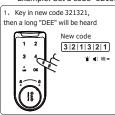

#### • How to use Public function

1) . Unlock by factory code

Factory default code is "123123".

Set code to lock: fix 6 digits long as code for public function
 Example: Set a code "321321"

3) 、Unlock