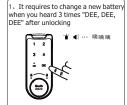

#### Notice:

The lock is powered by a button cell battery (Model: CR2032) with lifetime one year. When power is low, the lock will alarm "DEE, DEE, DEE" for 3 times when you unlock it. The lock still can afford 200 times unlocking until power consumers up. You need to change battery as soon as possible.