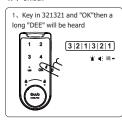

#### • How to use Public function

1) . Unlock by factory code

Factory default code is "123123".

Set code to lock: fix 6 digits long as code for public function
 Example: Set a code "321321"

3) 、Unlock