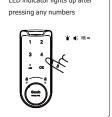

## **User Manual**

Battery Installation

2. Sounds "DEE" will be heard and LED indicator lights up after pressing any numbers