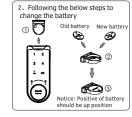

### Change Battery

#### Notice:

The lock is powered by a button cell battery (Model: CR2032) with lifetime one year. When power is low, the lock will alarm "DEE, DEE, DEE" for 3 times when you unlock it. The lock still can afford 200 times unlocking until power consumers up. You need to change battery as soon as possible.