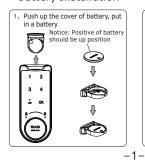

## **User Manual**

Battery Installation

2. Sounds "DEE" will be heard and LED indicator lights up after pressing any numbers