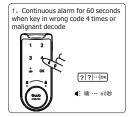

once only and then user code will be override, suitable for public applications.

## **User Manual**

Battery Installation



2. Sounds "DEE" will be heard and LED indicator lights up after pressing any numbers



## Guub

Series P152 User Manual

#### • How to use Private function

1) Unlock

Factory default code is 123123.





2) Lock





3) Code Setting (Can be set 1-8 digits long) Example: Change factory default code "123123" into new code" 12341234"





-2-

#### Series P152 User Manual

#### • How to use Public function

1) . Unlock by factory code

Factory default code is "123123".





Set code to lock: fix 6 digits long as code for public function
 Example: Set a code "321321"





3) 、Unlock





#### GUUD GUUB TECH (CHINA)

#### Series P152 User Manual

#### Alarm Function





### Change Battery





#### Notice:

The lock is powered by a button cell battery (Model: CR2032) with lifetime one year. When power is low, the lock will alarm "DEE, DEE, DEE" for 3 times when you unlock it. The lock still can afford 200 times unlocking until power consumers up. You need to change battery as soon as possible.

## • Decoding (Emergency unlock)

In case users forgot the code, they can apply decoding service from supplier or Guub through lock serial number. (Decoded by manage code)

-4-



#### Series P152 User Manual





## • Trouble Shooting

| Trouble                                                                                                                 | Main Reason                       | Solutions                                                  |
|------