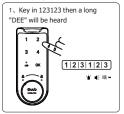

#### • How to use Private function

1) Unlock

Factory default code is 123123.

2) Lock

3) Code Setting (Can be set 1-8 digits long) Example: Change factory default code "123123" into new code" 12341234"

-2-