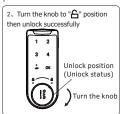

#### • How to use Private function

1) Unlock

Factory default code is 123123.

2) Lock

3) Code Setting (Can be set 1-8 digits long) Example: Change factory default code "123123" into new code" 12341234"

-2-