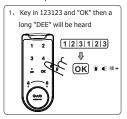

#### • How to use Private function

1) Unlock

Factory default code is 123123.

2) Lock

3) Code Setting (Can be set 1-8 digits long) Example: Change factory default code "123123" into new code" 12341234"

-2-