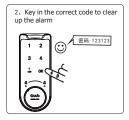

#### Alarm Function

#### • How to use Private function

1) Unlock

Factory default code is 123123.

2) Lock

3) Code Setting (Can be set 1-8 digits long) Example: Change factory default code "123123" into new code" 12341234"

-2-