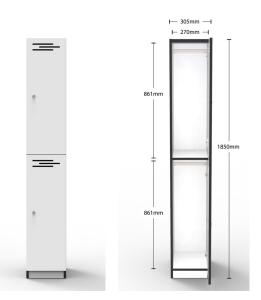

### 2 Door Locker.

- Overall Size: 1850mm H x 305mm W x 455mm D
- Individual Locker Size: 861mm H x 270mm W x 416mm D
- Internal of Locker: Includes 1 x Hanging Rail per compartment
- · Soft close hinges
- E1 Rated MR Melamine Carcass with E1 Rated MDF Doors
- · 2 x Keys per lock
- · Air vents on each door