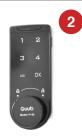

### STANDARD LOCK OPTIONS

- 1. Key Lock
- 2. Digital Lock
- 3. Combination Lock

To discuss which locks would best suit your needs and your locker of preference, contact your local sales representative.