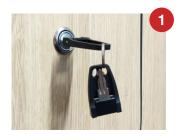

#### **FEATURES**

- ▶ Key lock as standard, comes with 2 keys per lock. Digital and Combination locks available
- ▶ Available in Natural Oak or White laminate with black rigid edging
- ► Locker Carcass: E1 Rated Melamine (MR Melamine)
- ▶ Locker Doors: E1 Rated MDF with clear sealant to vents
- Internal of Locker: Includes shelf and hanging rail, pending on the design
- Air vents on each door
- Soft close hinges

### STANDARD LOCK OPTIONS

- 1. Key Lock
- 2. Digital Lock
- 3. Combination Lock

To discuss which locks would best suit your needs and your locker of preference, contact your local sales representative.