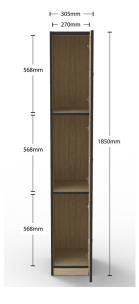

## 3 Door Locker.

- Overall Size: 1850mm H x 305mm W x 455mm D
- Individual Locker Size: 568mm H x 270mm W x 416mm D
- · Internal of Locker: Empty Compartment
- · Soft close hinges
- · E1 Rated MR Melamine Carcass with E1 Rated MDF Doors
- · 2 x Keys per lock
- · Air vents on each door