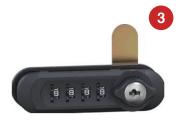

### STANDARD LOCK OPTIONS

- 1. Key Lock
- 2. Digital Lock
- 3. Combination Lock

To discuss which locks would best suit your needs and your locker of preference, contact your local sales representative.