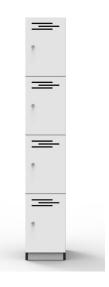

### 4 Door Locker.

- Overall Size: 1850mm H x 305mm W x 455mm D
- Individual Locker Size: 421mm H x 270mm W x 416mm D
- · Internal of Locker: Empty Compartment
- · Soft close hinges
- · E1 Rated MR Melamine Carcass with E1 Rated MDF Doors
- · 2 x Keys per lock
- · Air vents on each door