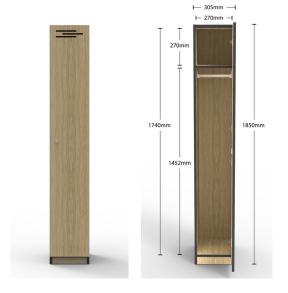

## Single Door Locker.

- Overall Size: 1850mm H x 305mm W x 455mm D
- Locker Size: 1740mm H x 270mm W x 416mm D
- Internal of Locker: Includes 1 x Hat Shelf and 1 x Hanging Rail.
- · Soft close hinges
- · E1 Rated MR Melamine Carcass with E1 Rated MDF Doors
- · 2 x Keys per lock
- · Air vents on each door