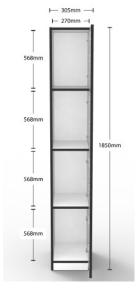

## 3 Door Locker.

- Overall Size: 1850mm H x 305mm W x 455mm D
- Individual Locker Size: 568mm H x 270mm W x 416mm D
- · Internal of Locker: Empty Compartment
- · Soft close hinges
- · E1 Rated MR Melamine Carcass with E1 Rated MDF Doors
- · 2 x Keys per lock
- · Air vents on each door