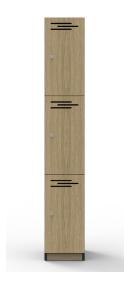

## 3 Door Locker.

- Overall Size: 1850mm H x 305mm W x 455mm D
- Individual Locker Size: 568mm H x 270mm W x 416mm D
- · Internal of Locker: Empty Compartment
- · Soft close hinges
- · E1 Rated MR Melamine Carcass with E1 Rated MDF Doors
- · 2 x Keys per lock
- · Air vents on each door