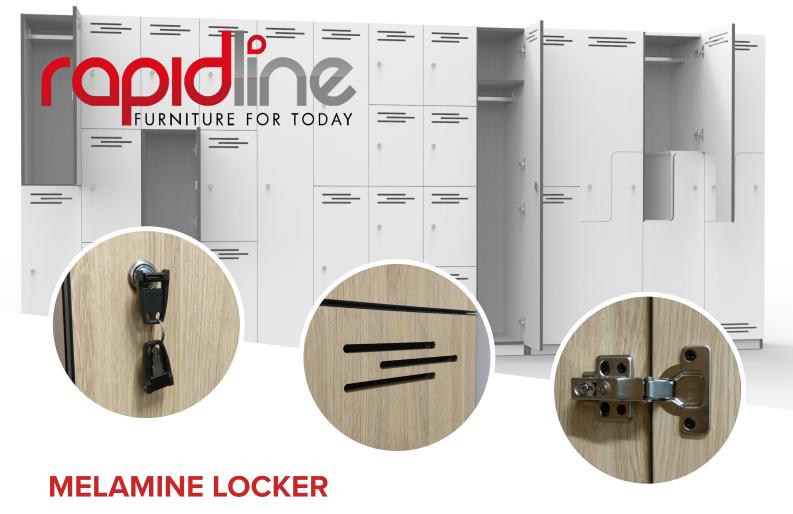

Our Melamine Locker Range is designed to be of superior quality and workmanship, with E1 Rated Melamine Carcass and E1 Rated MDF Doors. Quality key lock or digital lock options and multiple door styles available, you can brighten up your tired staff areas with classy colours.

#### **FEATURES**

- ▶ Key lock as standard, comes with 2 keys per lock. Digital and Combination locks available
- ▶ Available in Natural Oak or White laminate with black rigid edging
- ► Locker Carcass: E1 Rated Melamine (MR Melamine)
- ▶ Locker Doors: E1 Rated MDF with clear sealant to vents
- Internal of Locker: Includes shelf and hanging rail, pending on the design
- Air vents on each door
- Soft close hinges