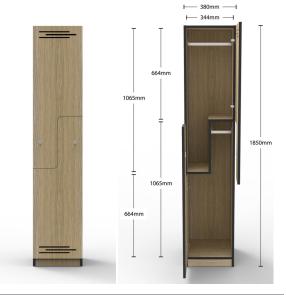

# Step Door Locker.

- Overall Size: 1850mm H x 380mm W x 455mm D
- Individual Locker Size: 664 1065mm H x 344mm W x 416mm D
- · Internal of Locker: Includes 1 x Hanging Rail per compartment
- · Soft close hinges
- · E1 Rated MR Melamine Carcass with E1 Rated MDF Doors
- · 2 x Keys per lock
- · Air vents on each door