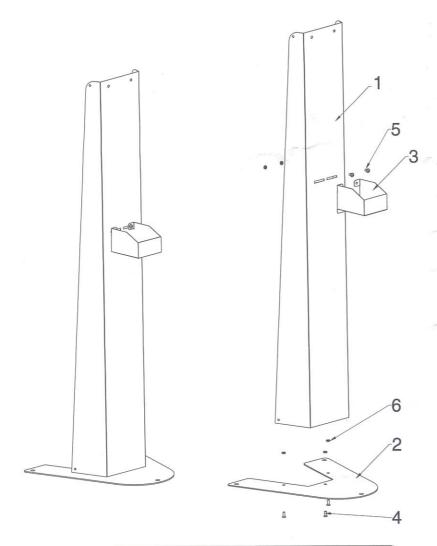

#### WARNING

- If parts are missing, broken, damaged or worn stop using the product until all repairs are made.
  - Failure to follow these warnings could result in serious injury.

| No. | Code         | Description              | Quantity |
|-----|--------------|--------------------------|----------|
| 1   | A9218-001    | 1250 Upright             | 1        |
| 2   | Z0122-001    | 432x400 Base             | 1        |
| 3   | CM420-001    | 100x130x75 Tray          | 1        |
| 4   | LS007-M06-20 | M6x20 Flat head screw    | 3        |
| 5   | LS004-M06-20 | M6x20 Brazier head screw | 4        |
| 6   | LSM03-M06    | M6 Flange nut            | 7        |