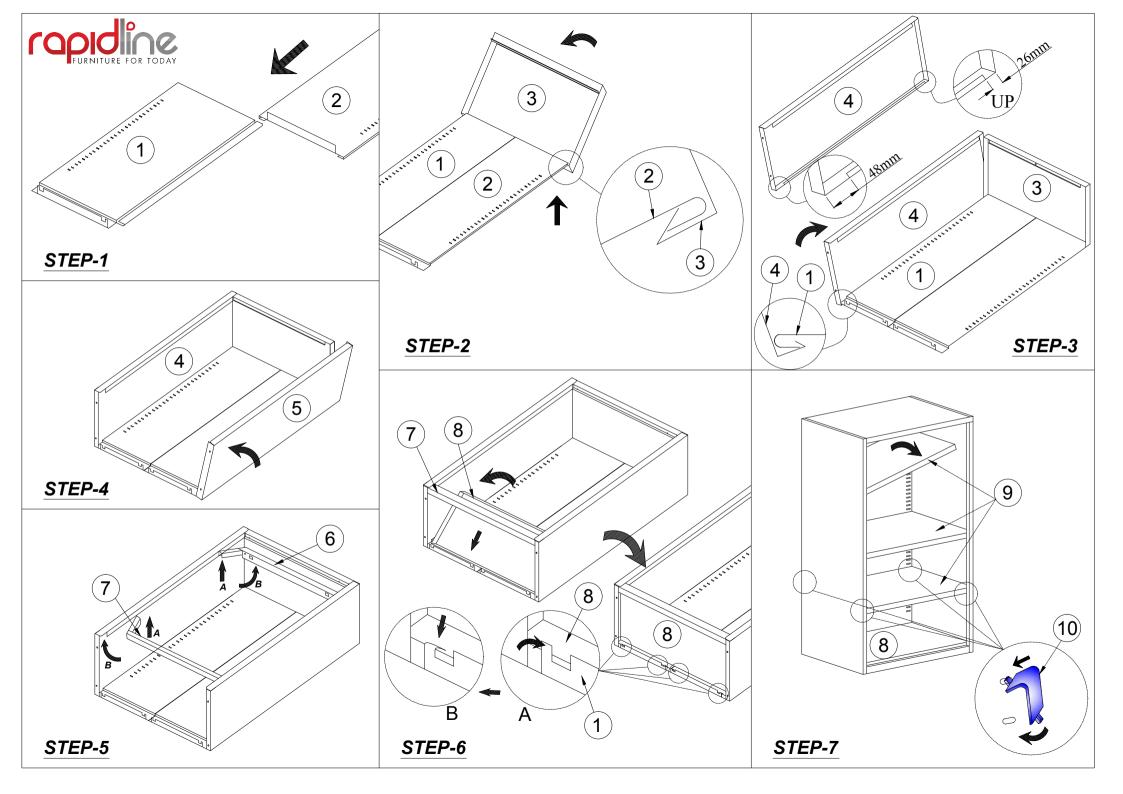

# Assembly Instructions : GSC9422

| PART LIST |             |          |
|-----------|-------------|----------|
| No.       | COMPONENT   | QUANTITY |
| 01        | LH BACK     | 01       |
| 02        | RH BACK     | 01       |
| 03        | TOP         | 01       |
| 04        | LH SIDE     | 01       |
| 05        | RH SIDE     | 01       |
| 06        | 'U' FRAME   | 01       |
| 07        | KICK PLATE  | 01       |
| 08        | BOTTOM      | 01       |
| 09        | SHELF       | 05       |
| 10        | SHELF SUPPO | RTS 20   |