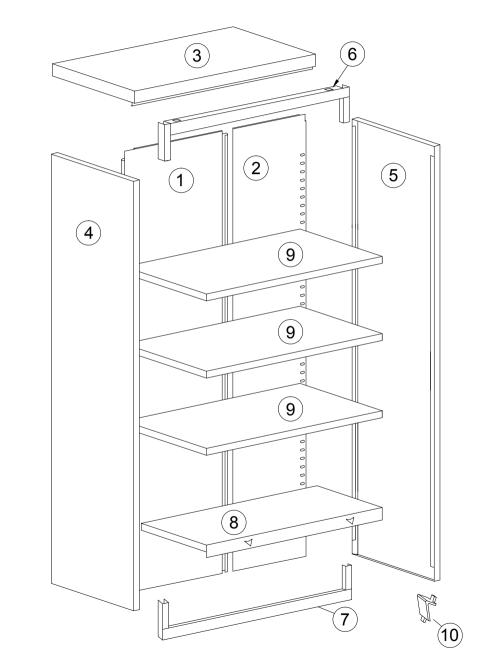

# Assembly Instructions : GSC9422

| PART LIST |             |          |
|-----------|-------------|----------|
| No.       | COMPONENT   | QUANTITY |
| 01        | LH BACK     | 01       |
| 02        | RH BACK     | 01       |
| 03        | TOP         | 01       |
| 04        | LH SIDE     | 01       |
| 05        | RH SIDE     | 01       |
| 06        | 'U' FRAME   | 01       |
| 07        | KICK PLATE  | 01       |
| 08        | BOTTOM      | 01       |
| 09        | SHELF       | 05       |
| 10        | SHELF SUPPO | RTS 20   |