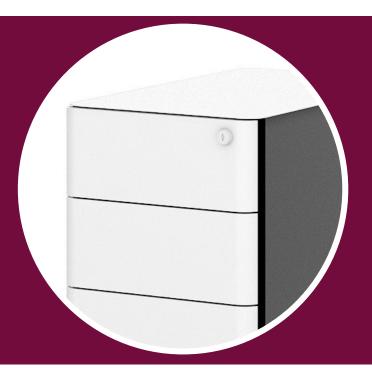

# **PRODUCT FEATURES**

- Curved Drawer Fronts
- Concealed Castors
- Slimline Mobile Pedestal with 2 Personal Drawers and 1 Front to Back Filing Drawer
- 100kg Overall Weight Rating
- Anti-Tilt Mechanism
- 5th Wheel for Added Stability
- Master Key Locking Series
- Suits Well with Rapid Infinity & Rapid Paramount Desking Systems

#### **FINISHES**

- Two-Tone Mobile Pedestal
- White Powdercoated Drawer Front and Lid
- Black Powdercoated Carcass