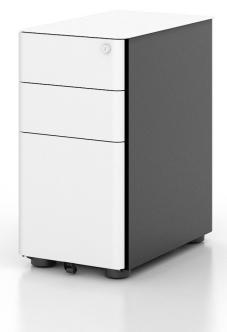

# **PRODUCT FEATURES**

- Curved Drawer Fronts
- Concealed Castors
- Slimline Mobile Pedestal with 2 Personal Drawers and 1 Front to Back Filing Drawer
- 100kg Overall Weight Rating
- Anti-Tilt Mechanism
- 5th Wheel for Added Stability
- Master Key Locking Series
- Suits Well with Rapid Infinity & Rapid Paramount Desking Systems

#### **PRODUCT DIMENSIONS**

- Width 300mm
- Depth 535mm
- Height 580mm

#### **FINISHES**

- Two-Tone Mobile Pedestal
- White Powdercoated Drawer Front and Lid
- Black Powdercoated Carcass