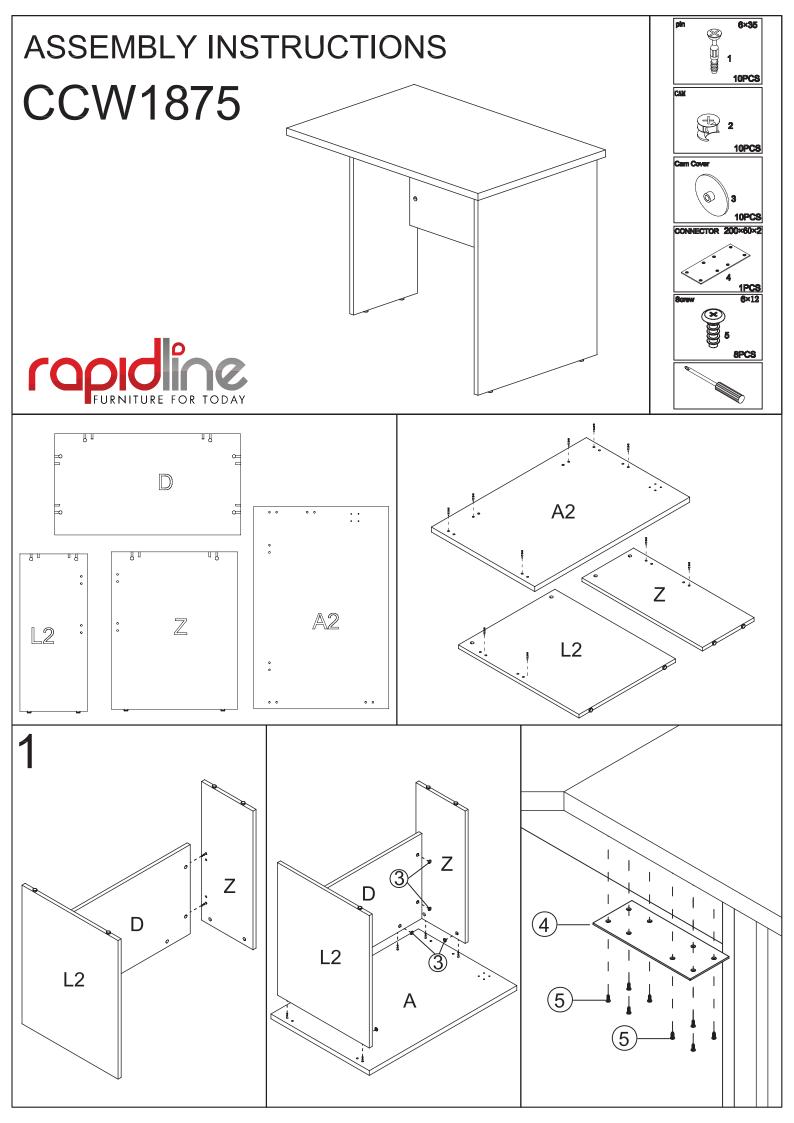

### **ASSEMBLY INSTRUCTIONS:**

Product Code: CCW1875

Product Name: Rapid Worker Corner Workstation - 750mm Depth