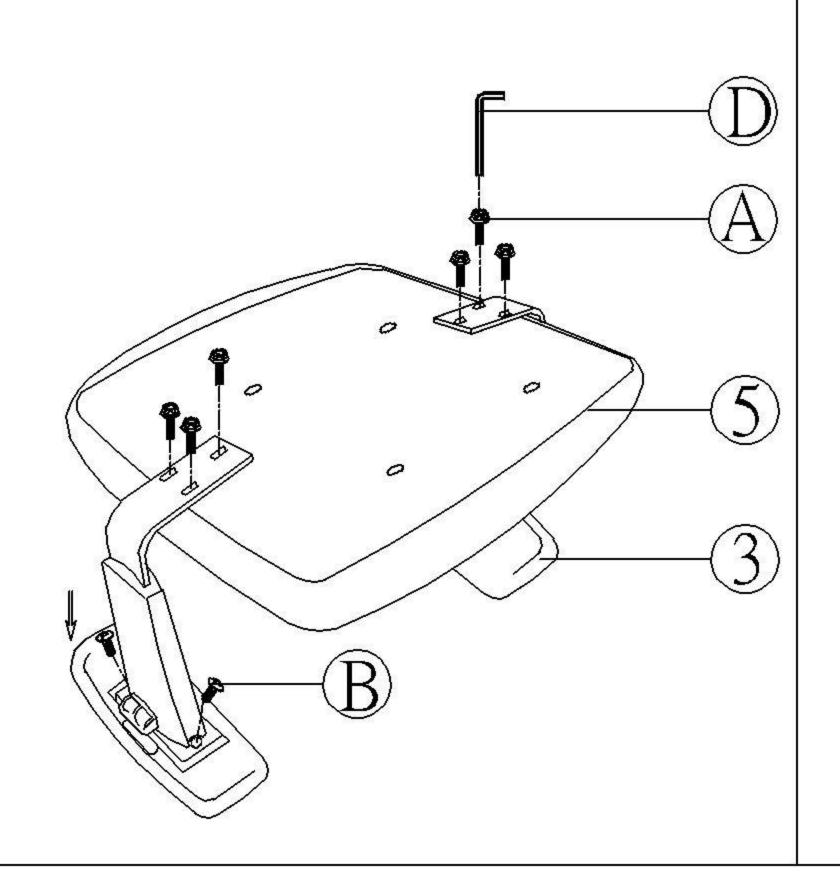

## STEP 1: Remove Screws from Seat Pan

- 1. Insert armrest on the seating.
- 2. Tighten the screws Ax6pcs and Bx4pcs.