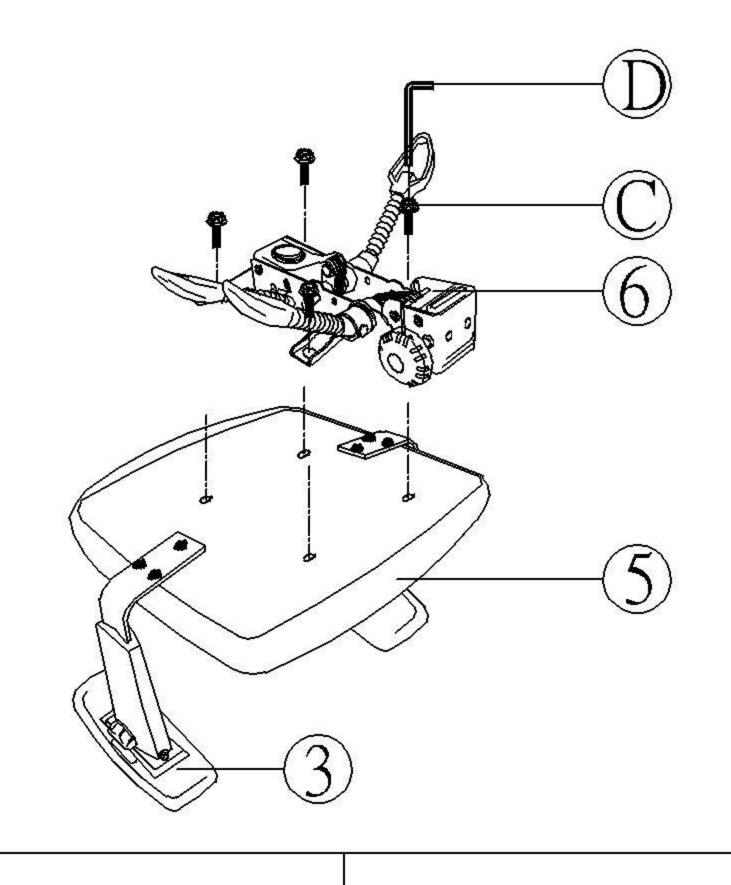

### STEP 2:

- 1. Insert seat mechanism on the seating.
- 2. Tighten the screws Cx4pcs.