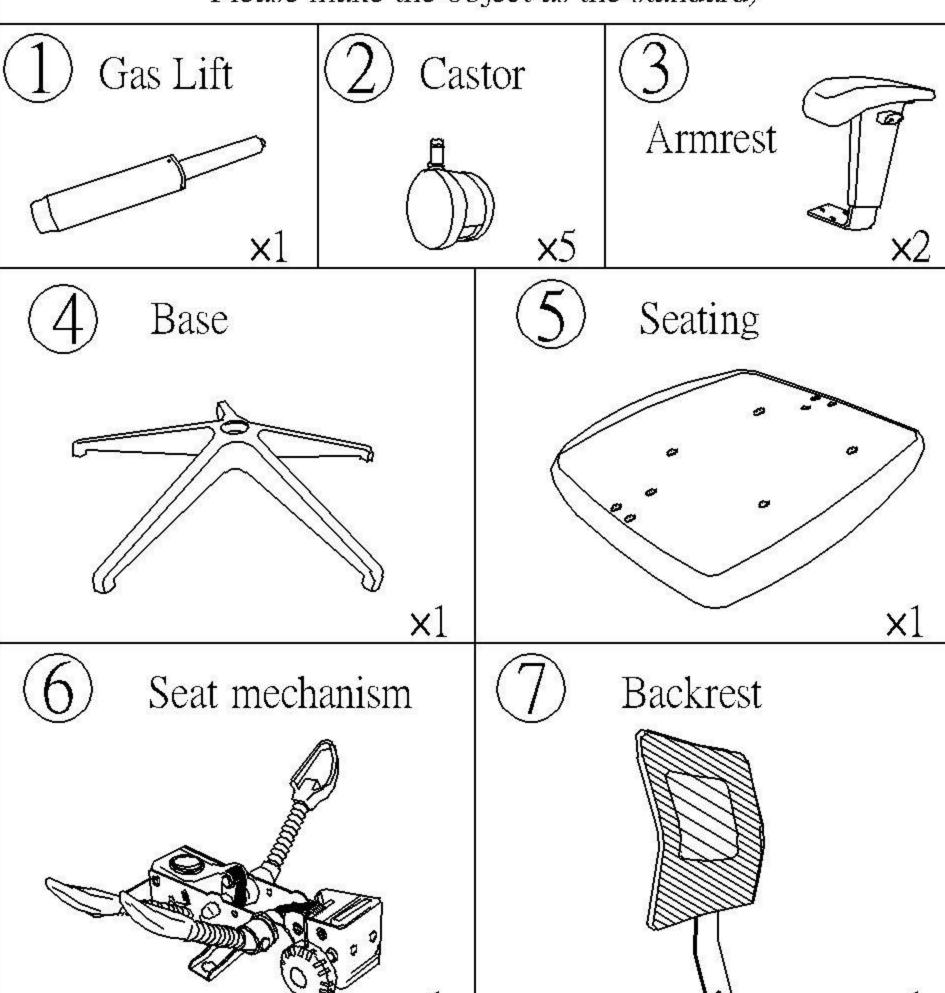

# AM100 Assembly instructions

List of the chair parts (Note:Some parts are different from picture. Please make the object as the standard)

(8)Spare parts

| No       | Figure | Screw   | Qty                                                                                                                                                                                                                                                                                                                                                                                                                                                                                                                                                                                                                                                                                                                                                                                                                                                                                                                                                                                                                                                                                                                                                                                                                                                                                                                                                                                                                                                                                                                                                                                                                                                                                                                                                                                                                                                                                                                                                                                                                                                                                                                            |
|----------|--------|---------|--------------------------------------------------------------------------------------------------------------------------------------------------------------------------------------------------------------------------------------------------------------------------------------------------------------------------------------------------------------------------------------------------------------------------------------------------------------------------------------------------------------------------------------------------------------------------------------------------------------------------------------------------------------------------------------------------------------------------------------------------------------------------------------------------------------------------------------------------------------------------------------------------------------------------------------------------------------------------------------------------------------------------------------------------------------------------------------------------------------------------------------------------------------------------------------------------------------------------------------------------------------------------------------------------------------------------------------------------------------------------------------------------------------------------------------------------------------------------------------------------------------------------------------------------------------------------------------------------------------------------------------------------------------------------------------------------------------------------------------------------------------------------------------------------------------------------------------------------------------------------------------------------------------------------------------------------------------------------------------------------------------------------------------------------------------------------------------------------------------------------------|
| A*       |        | M6*30mm | 6PCS                                                                                                                                                                                                                                                                                                                                                                                                                                                                                                                                                                                                                                                                                                                                                                                                                                                                                                                                                                                                                                                                                                                                                                                                                                                                                                                                                                                                                                                                                                                                                                                                                                                                                                                                                                                                                                                                                                                                                                                                                                                                                                                           |
| В        |        | M6*20mm | 4PCS                                                                                                                                                                                                                                                                                                                                                                                                                                                                                                                                                                                                                                                                                                                                                                                                                                                                                                                                                                                                                                                                                                                                                                                                                                                                                                                                                                                                                                                                                                                                                                                                                                                                                                                                                                                                                                                                                                                                                                                                                                                                                                                           |
| C *      |        | M6*25mm | 4PCS                                                                                                                                                                                                                                                                                                                                                                                                                                                                                                                                                                                                                                                                                                                                                                                                                                                                                                                                                                                                                                                                                                                                                                                                                                                                                                                                                                                                                                                                                                                                                                                                                                                                                                                                                                                                                                                                                                                                                                                                                                                                                                                           |
| D        |        | M6      | 1PCS                                                                                                                                                                                                                                                                                                                                                                                                                                                                                                                                                                                                                                                                                                                                                                                                                                                                                                                                                                                                                                                                                                                                                                                                                                                                                                                                                                                                                                                                                                                                                                                                                                                                                                                                                                                                                                                                                                                                                                                                                                                                                                                           |
| Model no |        | AM100   | , and the second |

\*Note: All Screws stored on bottom of Seat Pan Not in separate bag