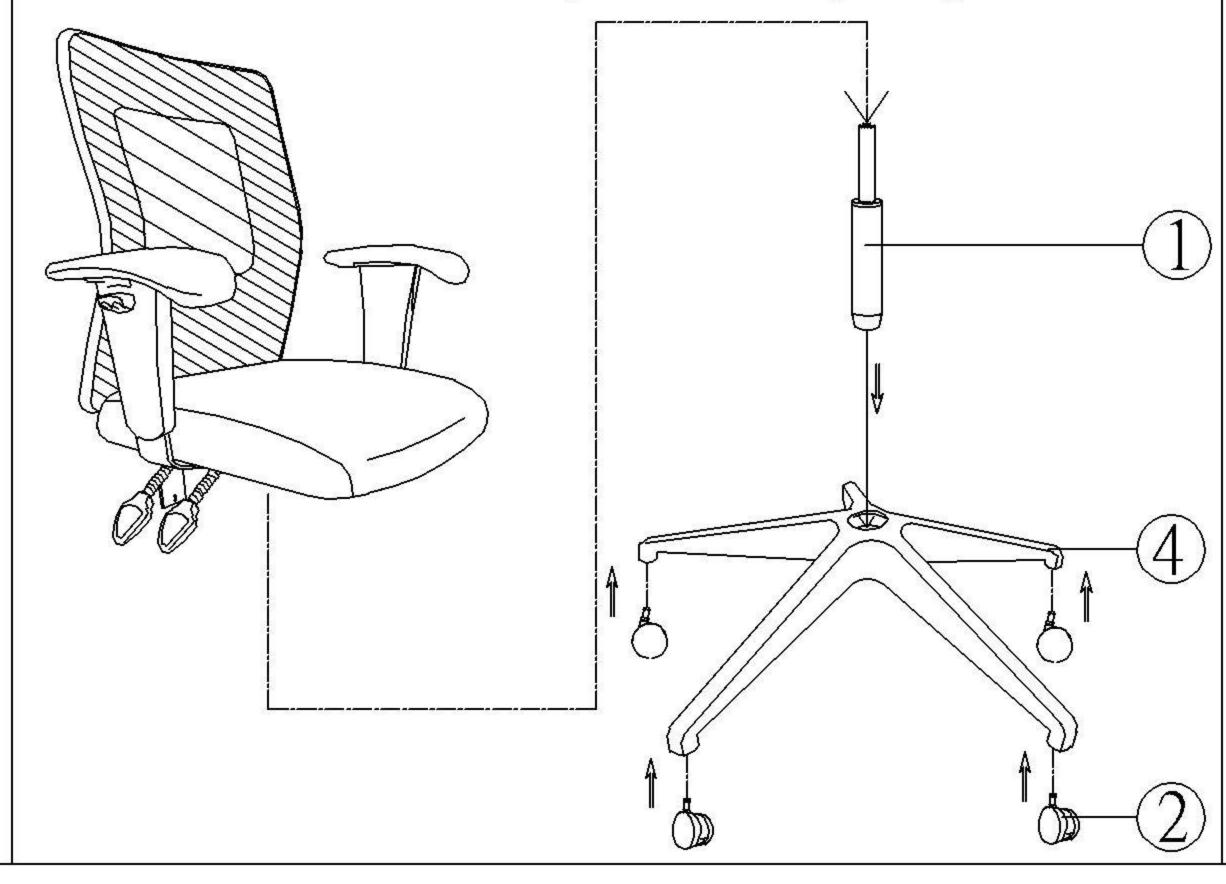

### STEP 4:

- 1. Insert five castors into the base and the gas lift also.
- 2.Insert the chair body with the base part together.