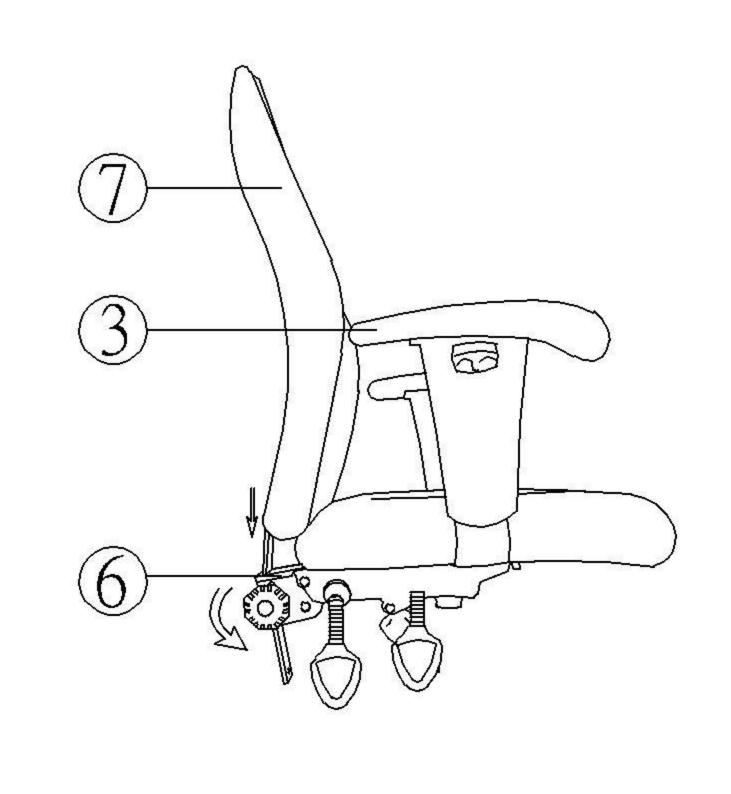

## STEP 3:

- 1. Insert backrest into the seat mechansim.
- 2. Adjust the backrest to the proper height and tighten the stabilizer on the back steel.